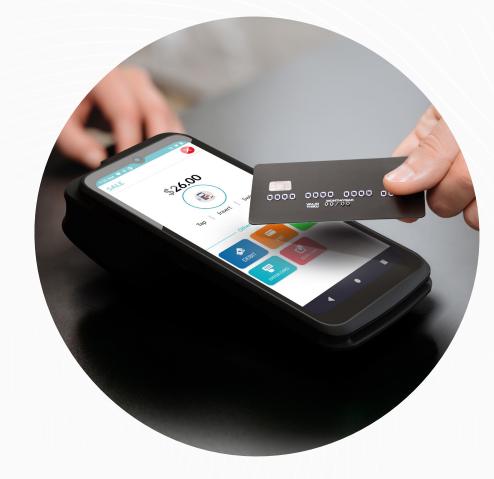

## ▶ CPU

MTK8768 ARM Cortex-A53 Quad-core (4\*2.0GHz A53) + Quad-core (4\*1.5GHz A53)

#### MEMORY

32GB ROM + 3GB LPDDR4X RAM or (64GB ROM + 4GB LPDDR4X RAM) Optional

#### **▶ DISPLAY**

6.517" HD, IPS Color Touch screen Display Corning, scratch-resistant, Gorilla Glass 5 720 x 1600

#### BLUETOOTH

Bluetooth 2.1/3.0/4.0/5.0 Supports BLE

#### COMMUNICATIONS

WiFi: 2.4G/5G, IEEE 802.11 a/b/g/n/ac support Cellular Network: 2G/3G/4G

#### **▶** BATTERY

Li-polymer battery 7.6V/2500mAh

# ► NFC READER

PBOC 3.0, ISO/ICE, 14443 Type A & B, MIFARE card, QPBOC, Paypass, Paywave

# CAMERAS

Rear Cam: 8AM AF, Supports flash light Front Cam: 5MP FF, Supports face identification (Optional)

#### **▶ INTERFACE**

1 x USB Type C, OTG Pogo pin (8 pin)/Charging Cradle (Optional)

# ▶ ADAPTOR

5V/2A



# **► SCANNER**

Zebra 4710 Support

#### **▶** PRINTER

2" Thermal Printer, 72mm/s, Width: 58mm Roll diameter: 40mm

# **▶** SIDE KEYS

1 x Power/Lock Screen Key 1 x Functional Key

#### **▶ SIM CARD SLOT**

One SAM card, complies with ISO7816 standards

#### **► MAGCARD SUPPORT**

Supports 1/2/3 track, Bi-direction, complies with ISO 7810/7811 standards

# PAYMENT

Magnetic Stripe, NFC, IC Card

#### **▶** IC-CARD SUPPORT

Supports smart IC card, complies with ISO 7816/EMV/PBOC 3.0 standards

#### **▶** SECURITY

ANSI X9.8/ISO 9564, ANSI X9.9/ ISO 08731, Master Key/Session Key, Supports 3DES, RSA, SHA-256

# **▶ CERTIFICATE**

PCI-PTS 5.x(SRED) //
EMVCo L1 // EMVCo L2 //
EMVCo L1 CTLSS
Paypass (MC)//Paywave (Visa) //
Expressway (AMEX) // DPAS